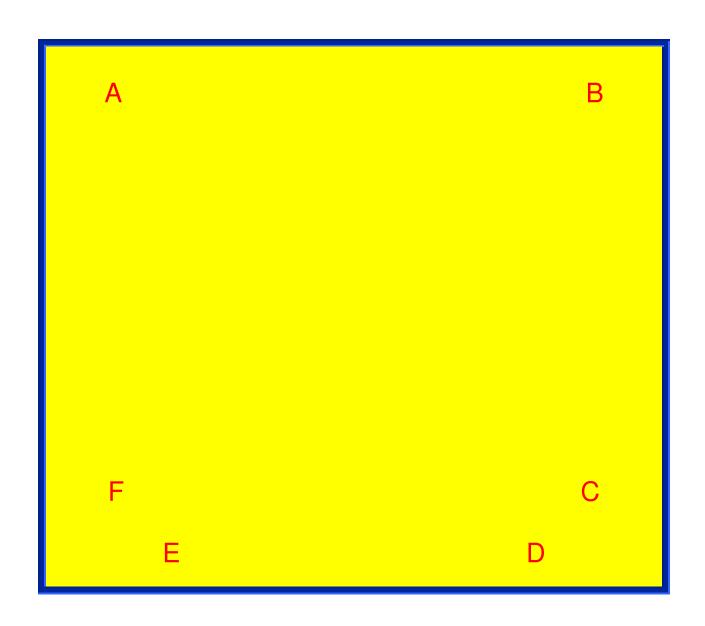

## Magic Square Star Puzzle

First take a crayon or marker – your favorite color – and connect the dots from 1 to 19. That dot-to-dot line will form a magic star later. Next cut out all the shapes on the dark lines. There are six shapes, A-B-C-D-E-F. Give the message box to someone, and ask them to read it out loud. Tell your audience that you are going to arrange the 6 shapes to form a star. Set a blank sheet of yellow paper on the table. (Practice with the yellow box first.) Take the 6 shape pieces you just cut out and arrange them clockwise in alphabetical order. Place shape A so the A point is in the upper left corner. Place shape B so the B is in the upper right corner. Place shapes C and D so that the C and D form the lower right corner. Place shapes E and F so the E and F form the lower left corner. The corners of the shapes can touch but not overlap. Now you have a star formed by the edges of the shapes, with the dot-to-dot lines forming a border around the star! But the A doesn't fit! Point to the A shape and say, "Too bad the A doesn't quite fit. Kind of like a child with FASD, who is just different enough to not fit in with the others." Pick up the A shape, turn it over and put it back down and arrange it to fit, and say, "If only this A piece were turned around like this, the star outline would form a perfect square." Turn the A shape over again, facing up, and move the other shapes to help them all make a star. Say, "Instead of trying to make the child with FASD fit in, we can all adapt a little to make it easer for the child to be part of our world. Life does not have to be perfect. Like this magic square that I turned into a star, we can all make little changes in ourselves to adapt to the child with FASD. Then each of us can shine like a star!"