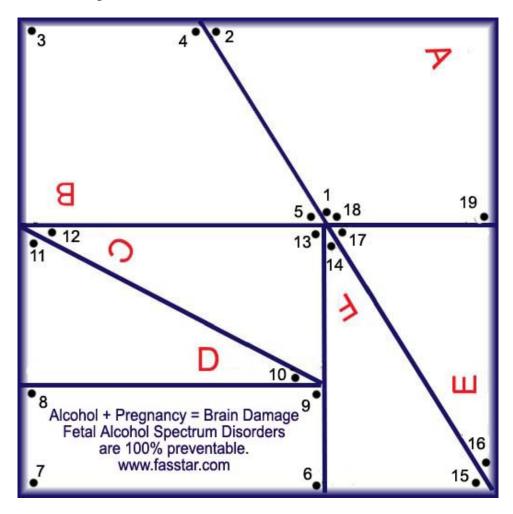

## Magic Square Star Puzzle

First take a crayon or marker – your favorite color – and connect the dots from 1 to 19. That dot-to-dot line will form a magic star later. Next cut out all the shapes on the dark lines. There are six shapes, A-B-C-D-E-F. Give the message box to someone, and ask them to read it out loud. Tell your audience that you are going to arrange the 6 shapes to form a star. Set a blank sheet of yellow paper on the table. (Practice with the yellow box first.) Take the 6 shape pieces you just cut out and arrange them clockwise in alphabetical order. Place shape A so the A point is in the upper left corner. Place shape B so the B is in the upper right corner. Place shapes C and D so that the C and D form the lower right corner. Place shapes E and F so the E and F form the lower left corner. The corners of the shapes can touch but not overlap. Now you have a star formed by the edges of the shapes, with the dot-to-dot lines forming a border around the star! But the A doesn't fit! Point to the A shape and say, "Too bad the A doesn't quite fit. Kind of like a child with FASD, who is just different enough to not fit in with the others." Pick up the A shape, turn it over and put it back down and arrange it to fit, and say, "If only this A piece were turned around like this, the star outline would form a perfect square." Turn the A shape over again, facing up, and move the other shapes to help them all make a star. Say, "Instead of trying to make the child with FASD fit in, we can all adapt a little to make it easer for the child to be part of our world. Life does not have to be perfect. Like this magic square that I turned into a star, we can all make little changes in ourselves to adapt to the child with FASD. Then each of us can shine like a star!"

## Magic Star in Square

Alcohol + Pregnancy = Brain Damage Fetal Alcohol Spectrum Disorders are 100% preventable. www.fasstar.com

© 2006 Teresa Kellerman Fasstar Enterprises www.fasstar.com